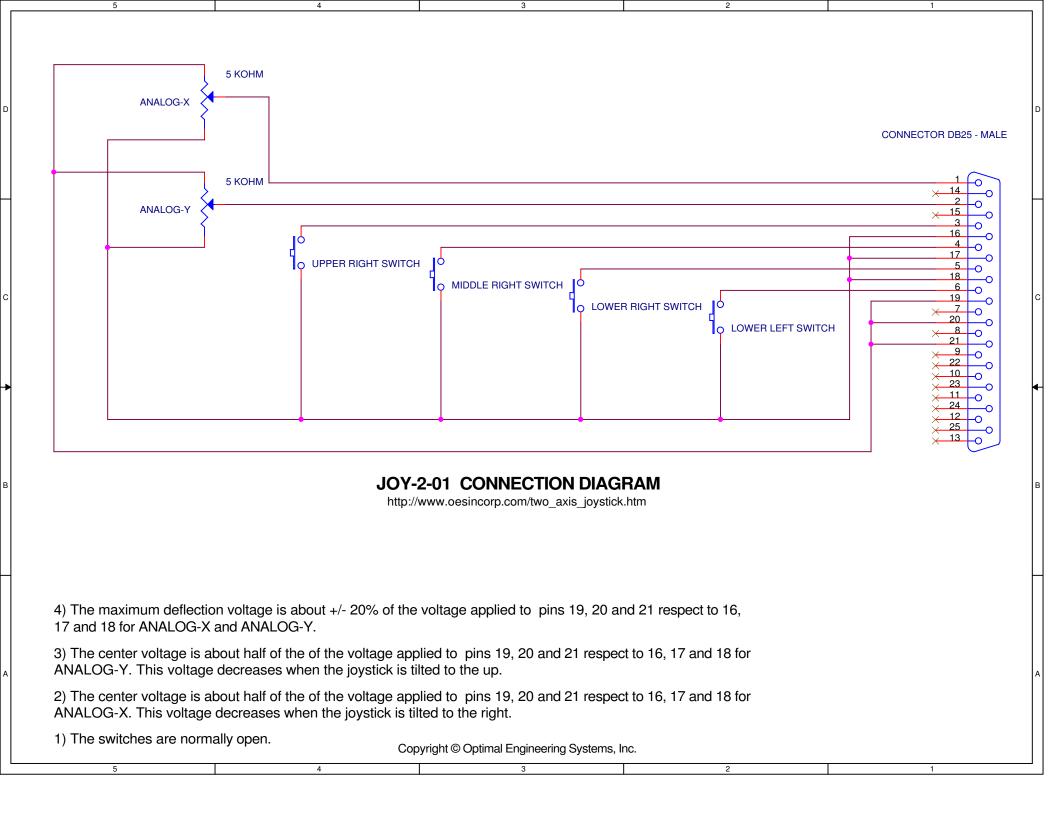

## Two-axis Analog Joystick Interface, JOY2- 01- 01 25-pin DB-25, Male Connector Cable Length = 5.5 ft (168 cm)

| PIN | NAME         | DESCRIPTION                             |
|-----|--------------|-----------------------------------------|
| 1   | ANALOG-X     | Analog-X, Wiper of 5 KOhm Potentiometer |
| 2   | ANALOG-Y     | Analog-Y, Wiper of 5 KOhm Potentiometer |
| 3   | HIGH-SPEED   | Upper Right Hand Switch, Normally Open  |
| 4   | MEDIUM-SPEED | Middle Right Hand Switch, Normally Open |
| 5   | LOW-SPEED    | Lower Right Hand Switch, Normally Open  |
| 6   | Z-SELECT     | Lower Left Hand Switch, Normally Open   |
| 7   |              | Not Connected                           |
| 8   |              | Not Connected                           |
| 9   |              | Not Connected                           |
| 10  |              | Not Connected                           |
| 11  |              | Not Connected                           |
| 12  |              | Not Connected                           |
| 13  |              | Not Connected                           |
| 14  |              | Not Connected                           |
| 15  |              | Not Connected                           |
| 16  | GND          | System Ground                           |
| 17  | GND          | System Ground                           |
| 18  | GND          | System Ground                           |
| 19  | +5 VDC       | +5 VDC                                  |
| 20  | +5 VDC       | +5 VDC                                  |
| 21  | +5 VDC       | +5 VDC                                  |
| 22  |              | Not Connected                           |
| 23  |              | Not Connected                           |
| 24  |              | Not Connected                           |